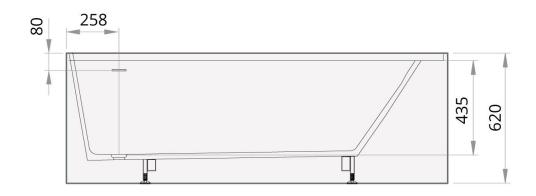

Manufacturer: PAA ~PAA~

Material Silkstone

**Colour:** Matte White / Matte Grey

Weight: 165 kg
Collection: INFINITY

**Dimension:** 1795 x 795 mm

h = 620 mm

Form: Rectangular

Volume: 300 l Material: Silkstone