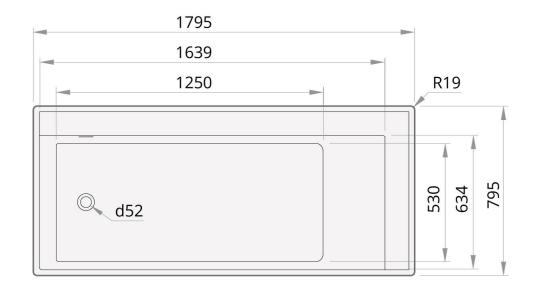

Manufacturer: PAA ~PAA~

Material Silkstone

**Colour:** Matte White / Matte Grey

Weight: 165 kg
Collection: INFINITY

**Dimension:** 1795 x 795 mm

h = 620 mm

Form: Rectangular

Volume: 300 l Material: Silkstone