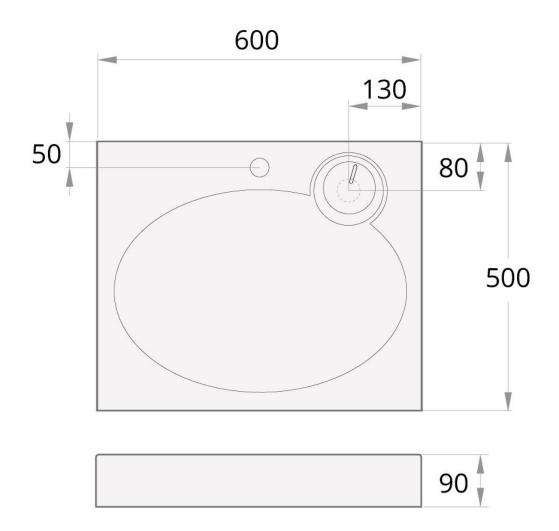

## Claro Mini wash basin above washing machine

Manufacturer: PAA ~PAA~

Material Cast Stone collection:

Colour: Glossy Alpine White or monochrome (see colour

palette)

Weight: 18 kg

600 x 500 mm **Dimension:** 

h= 90 mm

**Material:** Cast stone

**Description:** \* Kit contains: soap tray, drain with an outlet for

washing machine, 2 white brackets

Washbasin has to be installed on the top of the

washing machine with side loading and