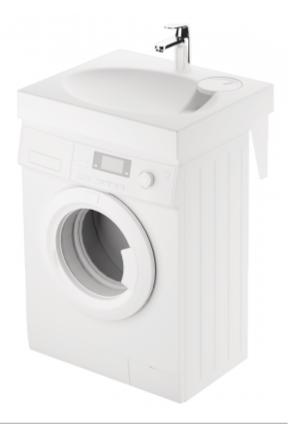

## Claro Mini wash basin above washing machine

Manufacturer: PAA ~PAA~

Material Cast Stone collection:

Colour: Glossy Alpine White or monochrome (see colour

palette)

Weight: 18 kg

600 x 500 mm **Dimension:** 

h= 90 mm

**Material:** Cast stone

**Description:** \* Kit contains: soap tray, drain with an outlet for

washing machine, 2 white brackets

Washbasin has to be installed on the top of the

washing machine with side loading and

the maximum depth of 370 mm. Overflow option not

available.